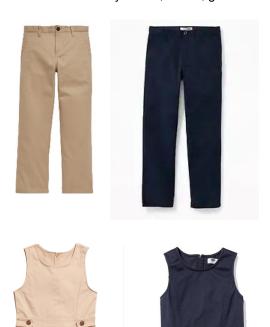

BOTTOM: Khaki or Navy slacks, shorts, girls' scooter / skorts, capris or jumpers

Note: Appropriate school uniforms may be purchased at Walmart, Target, Old Navy, Sears, Lands End or any store with items similar to those pictured here.