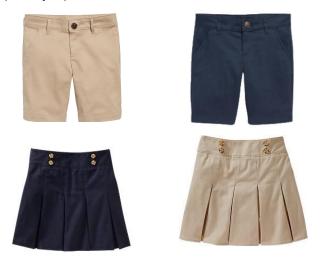

BOTTOM: Khaki or Navy slacks, shorts, girls' scooter / skorts, capris or jumpers

Note: Appropriate school uniforms may be purchased at Walmart, Target, Old Navy, Sears, Lands End or any store with items similar to those pictured here.