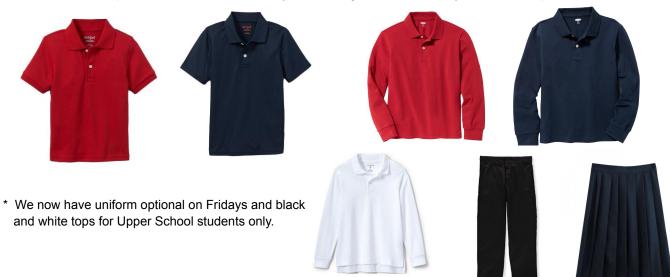

## SCHOOL UNIFORM

TOP: Red or Navy polo shirt (short or long sleeve). A white, red or navy long sleeve t-shirt may be worn under a short sleeved polo. Also, a white, red or navy vest, cardigan or sweater may be worn over polo shirt