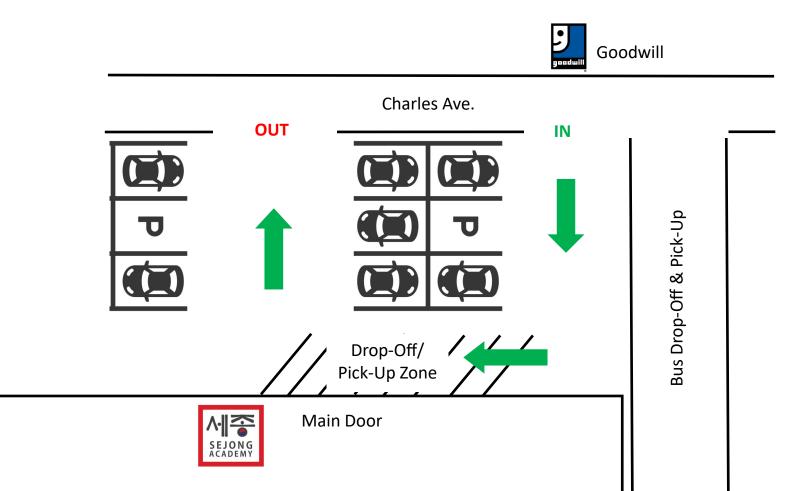

## Sejong Academy Drop-Off/Pick-Up Map

## **Drop-Off Instructions**

- Times to drop off are between 8:30- 9:00 AM at the main door.
- Parents should enter the lot from the South Side or where it says "IN" on the map and follow the arrows.
- Parents can drop off in the area near the main door and remain in their vehicles, <u>IF</u> they have eye contact with a Sejong staff member.
- Parents are also welcome to park and walk students to the front door. Parents are not allowed to go directly to the class-room other than the first few days or by appointment.

## Pick-Up Instructions

- Parents should enter the lot from the South Side or where it says "IN" on the map and follow the arrows.
- We will call for 3:30 pickup students to come to the main door to be ready at 3:30 PM.
- If there are changes to this time, please let the office know.
- Parents can remain at or near their vehicles as long as there is eye contact with a Sejong staff member.